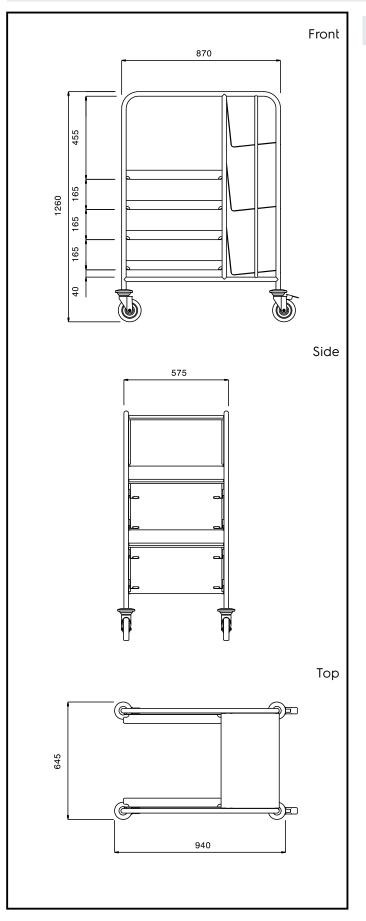

## Key Information:

| External dimensions, Width:  |             |
|------------------------------|-------------|
| 361296 (MDNT4B3S)            | 645 mm      |
| External dimensions, Depth:  | 940 mm      |
| External dimensions, Height: | 1260 mm     |
| Wheel material:              | Zinc plated |
| Wheel diameter:              | Ø 125       |
| Net weight:                  | 22 kg       |